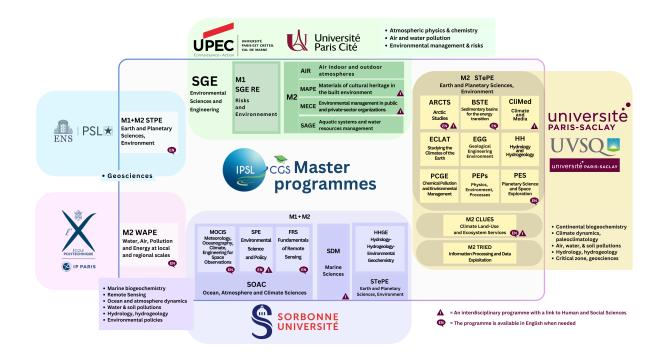

# IPSL-CGS master's programmes Île-de-France and Paris

Searching for a master programme in climate and environmental sciences ? Explore IPSL-CGS-associated master's programmes on our dedicated website.

<u>Master programmes</u>

French version